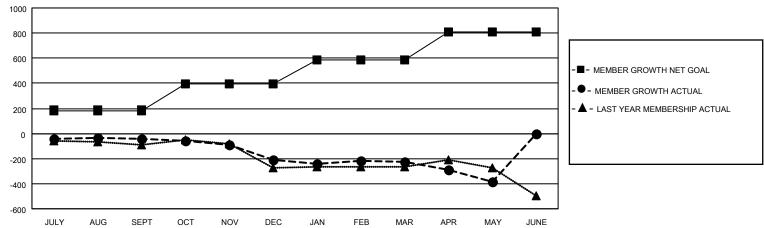

## **GMT MONTHLY MEMBERSHIP PROGRESS REPORT**

Results as of: 5/31/2020

Multiple District 1

**LOCATION: ILLINOIS** 

223

| GMT: OPEN     |               |             |               |                       |                       |                         | GMT CA 1                                           |  |
|---------------|---------------|-------------|---------------|-----------------------|-----------------------|-------------------------|----------------------------------------------------|--|
| Clubs         |               |             |               | Members               |                       |                         |                                                    |  |
|               | RESULTS FOR   | R 2019-2020 |               | RESULTS FOR 2019-2020 |                       |                         |                                                    |  |
| QUARTER       | NEW CLUB GOAL | NEW CLUBS   | DROPPED CLUBS | QUARTER MEMB          | ER GROWTH NET<br>GOAL | MEMBER GROWTH<br>ACTUAL | DROPPED<br>MEMBERS ACTUAI<br>(including transfers) |  |
| JULY/AUG/SEPT | 0             | 0           | 3             | JULY/AUG/SEPT         | 184                   | 289                     | 304                                                |  |
| OCT/NOV/DEC   | 6             | 1           | 7             | OCT/NOV/DEC           | 213                   | 269                     | 407                                                |  |
| JAN/FEB/MAR   | 1             | 0           | 1             | JAN/FEB/MAR           | 188                   | 308                     | 300                                                |  |

## GOALS AND ACTUAL MEMBERS CUMULATIVE

| DROPPED CLUBS: 12 |       | 259 CLUBS OF 484 ADDED 1 OR MORE<br>NEW MEMBERS | GENDER DISTRIBUTION  MALE 9,939 (73.86%) |                |       |
|-------------------|-------|-------------------------------------------------|------------------------------------------|----------------|-------|
| DROPPED MEMBERS   |       |                                                 | FEMALE                                   | 3,518 (26.14%) |       |
| DECEASED          | 198   | CLICK HERE FOR CUMULATIVE                       | TOTAL FAMILY UNIT MEMBERS                |                | 1,943 |
| CLUB CANCELLED 53 |       | MEMBERSHIP DATA                                 |                                          |                | 4 000 |
| OTHER             | 955   |                                                 | FAMILY MEMBERS PAYING HALF DUES          |                | 1,003 |
| TOTAL             | 1,206 |                                                 | 0000                                     |                |       |