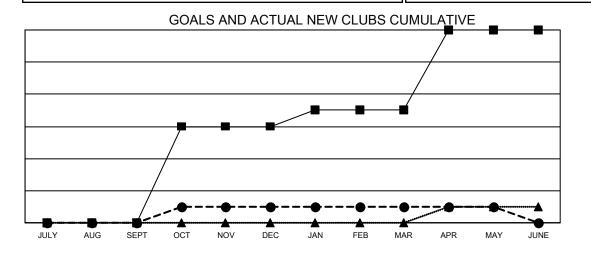

## **GMT MONTHLY MEMBERSHIP PROGRESS REPORT**

Results as of: 5/31/2020

Multiple District 1

**LOCATION: ILLINOIS** 

223

| GMT: OPEN     |               |             |               |                       |                       |                         | GMT CA 1                                           |  |
|---------------|---------------|-------------|---------------|-----------------------|-----------------------|-------------------------|----------------------------------------------------|--|
| Clubs         |               |             |               | Members               |                       |                         |                                                    |  |
|               | RESULTS FOR   | R 2019-2020 |               | RESULTS FOR 2019-2020 |                       |                         |                                                    |  |
| QUARTER       | NEW CLUB GOAL | NEW CLUBS   | DROPPED CLUBS | QUARTER MEMB          | ER GROWTH NET<br>GOAL | MEMBER GROWTH<br>ACTUAL | DROPPED<br>MEMBERS ACTUAI<br>(including transfers) |  |
| JULY/AUG/SEPT | 0             | 0           | 3             | JULY/AUG/SEPT         | 184                   | 289                     | 304                                                |  |
| OCT/NOV/DEC   | 6             | 1           | 7             | OCT/NOV/DEC           | 213                   | 269                     | 407                                                |  |
| JAN/FEB/MAR   | 1             | 0           | 1             | JAN/FEB/MAR           | 188                   | 308                     | 300                                                |  |

APR/MAY/JUNE

- CURRENT YEAR GOALS FOR NEW CLUBS

195

- CURRENT YEAR ACTUAL NEW CLUBS

- LAST YEAR ACTUAL NEW CLUBS

41